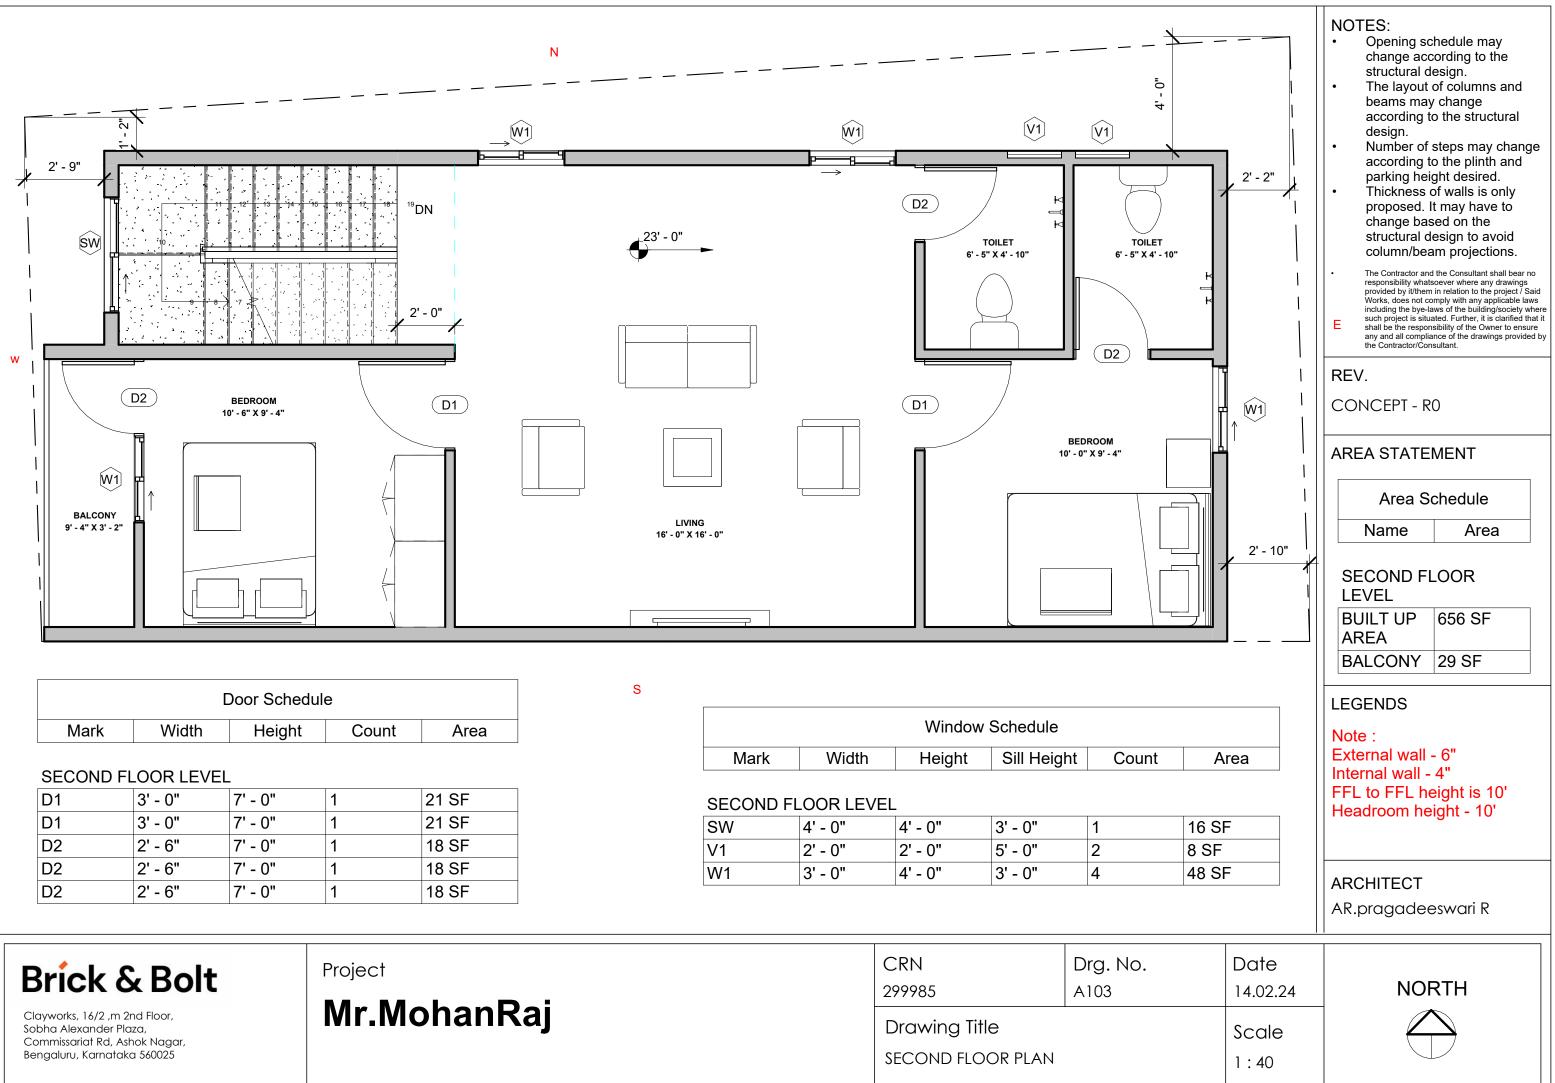

| Brick & Bolt                                                                                                            | Project     | CRN<br>299985                      | Drg. No.<br>A103 |
|-------------------------------------------------------------------------------------------------------------------------|-------------|------------------------------------|------------------|
| Clayworks, 16/2 ,m 2nd Floor,<br>Sobha Alexander Plaza,<br>Commissariat Rd, Ashok Nagar,<br>Bengaluru, Karnataka 560025 | Mr.MohanRaj | Drawing Title<br>SECOND FLOOR PLAN |                  |