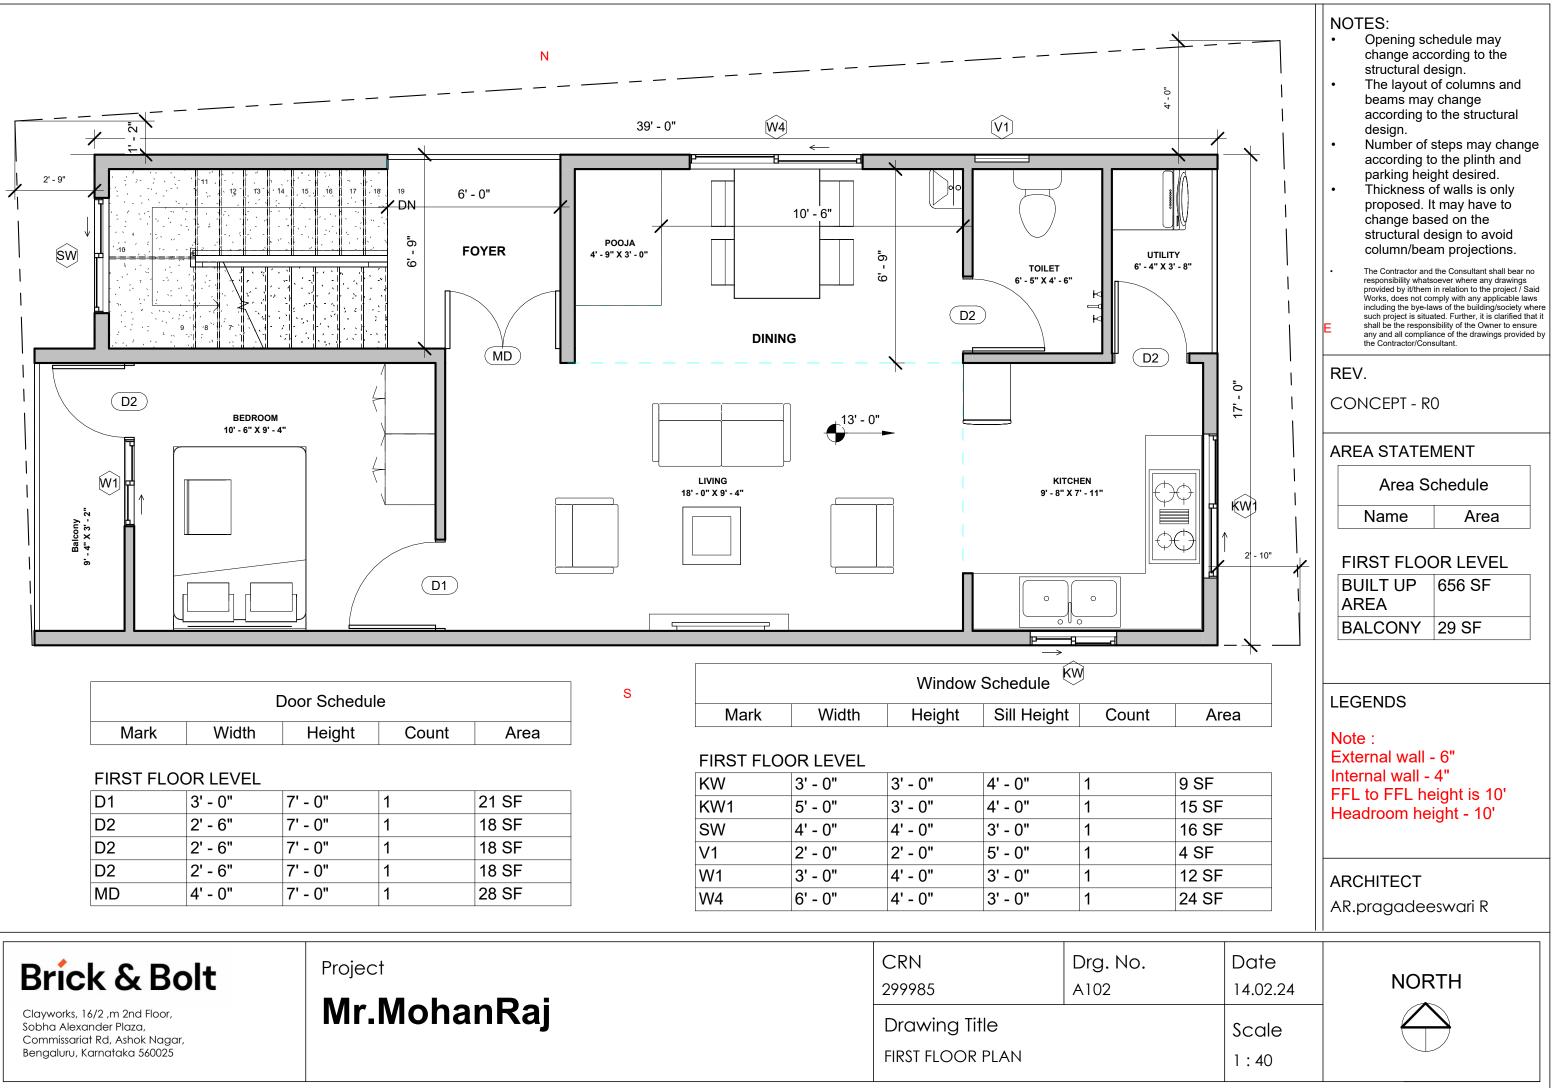

|    |         | -       |   |       |
|----|---------|---------|---|-------|
| D1 | 3' - 0" | 7' - 0" | 1 | 21 SF |
| D2 | 2' - 6" | 7' - 0" | 1 | 18 SF |
| D2 | 2' - 6" | 7' - 0" | 1 | 18 SF |
| D2 | 2' - 6" | 7' - 0" | 1 | 18 SF |
| MD | 4' - 0" | 7' - 0" | 1 | 28 SF |
|    |         |         |   |       |

| KW  | 3' - 0" | 3' - 0" | 4' - 0" | 1 |  |
|-----|---------|---------|---------|---|--|
| KW1 | 5' - 0" | 3' - 0" | 4' - 0" | 1 |  |
| SW  | 4' - 0" | 4' - 0" | 3' - 0" | 1 |  |
| V1  | 2' - 0" | 2' - 0" | 5' - 0" | 1 |  |
| W1  | 3' - 0" | 4' - 0" | 3' - 0" | 1 |  |
| W4  | 6' - 0" | 4' - 0" | 3' - 0" | 1 |  |

| Door Schedule |       |        |       |      |  |
|---------------|-------|--------|-------|------|--|
| Mark          | Width | Height | Count | Area |  |

| D1 | 3' - 0" | 7' - 0" | 1 | 21 SF |
|----|---------|---------|---|-------|
| D1 | 3' - 0" | 7' - 0" | 1 | 21 SF |
| D2 | 2' - 6" | 7' - 0" | 1 | 18 SF |
| D2 | 2' - 6" | 7' - 0" | 1 | 18 SF |
| D2 | 2' - 6" | 7' - 0" | 1 | 18 SF |

| Window Schedule |       |        |             |       |  |
|-----------------|-------|--------|-------------|-------|--|
| Mark            | Width | Height | Sill Height | Count |  |

| SW | 4' - 0" | 4' - 0" | 3' - 0" | 1 |  |
|----|---------|---------|---------|---|--|
| V1 | 2' - 0" | 2' - 0" | 5' - 0" | 2 |  |
| W1 | 3' - 0" | 4' - 0" | 3' - 0" | 4 |  |