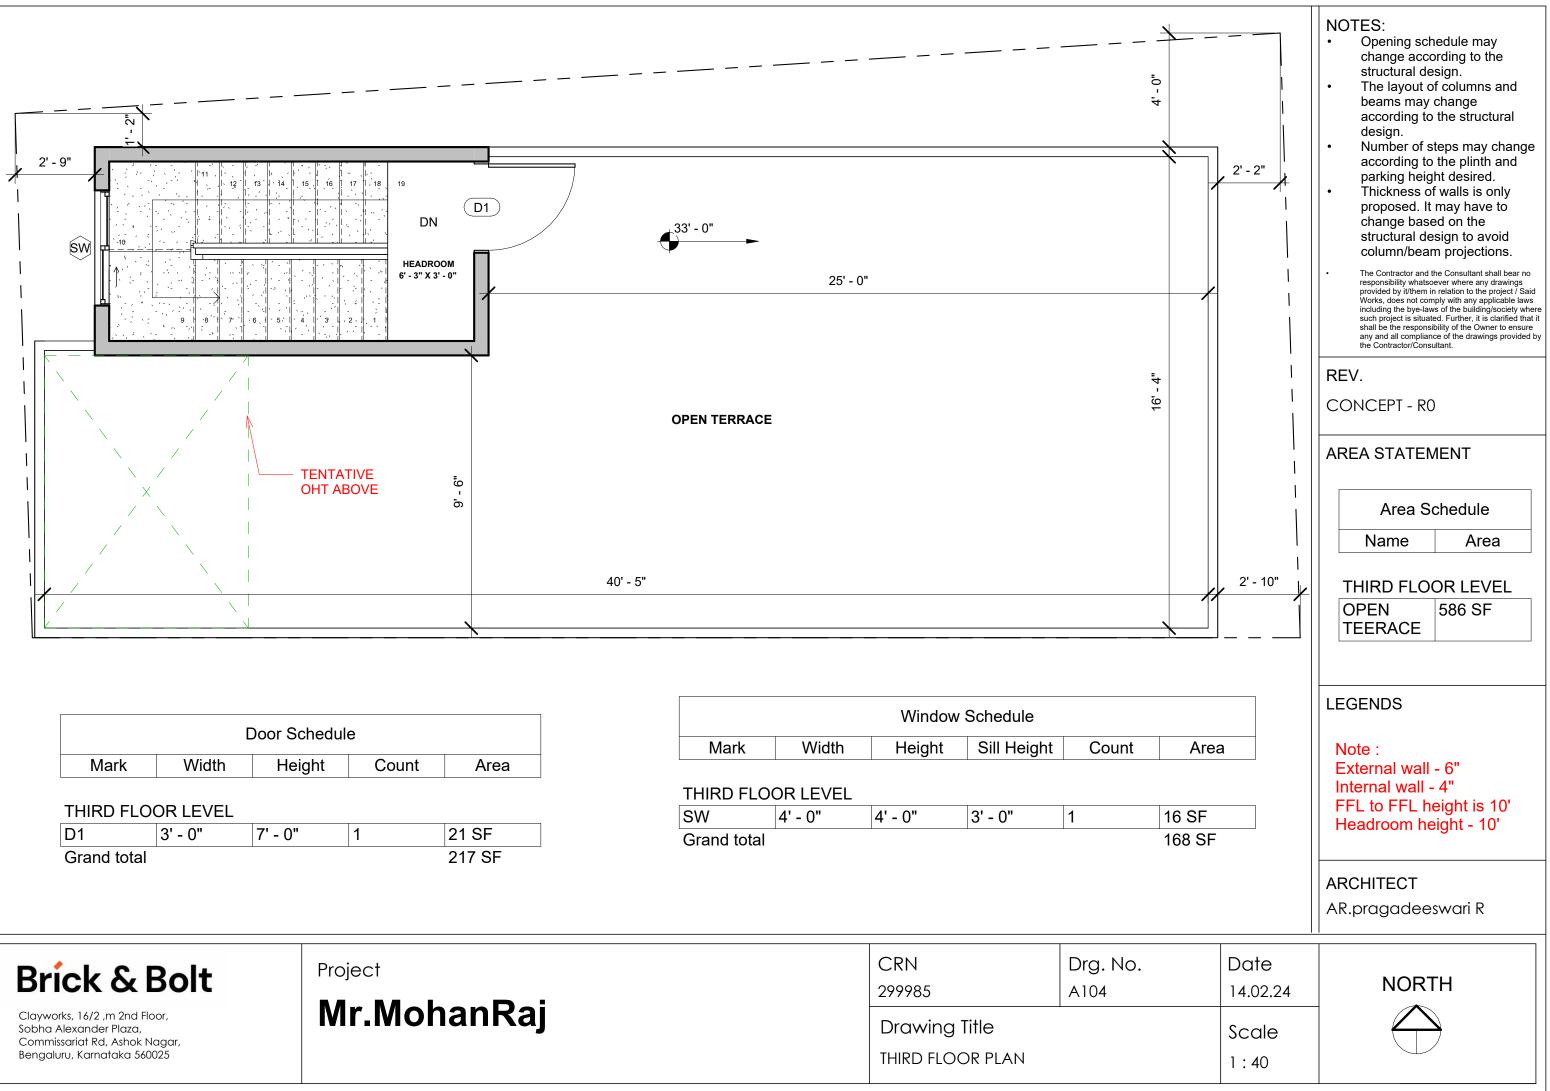

| Door Schedule |       |        |       |      |
|---------------|-------|--------|-------|------|
| Mark          | Width | Height | Count | Area |
| Mark          | Width | Height | Count | Are  |

| D1          | 3' - 0" | 7' - 0" | 1 | 21 SF  |
|-------------|---------|---------|---|--------|
| Grand total |         |         |   | 217 SF |

| Window Schedule |       |        |             |       |  |
|-----------------|-------|--------|-------------|-------|--|
| Mark            | Width | Height | Sill Height | Count |  |
|                 |       |        |             |       |  |

| SW          | 4' - 0" | 4' - 0" | 3' - 0" | 1 | 1 |
|-------------|---------|---------|---------|---|---|
| Grand total |         |         |         |   | 1 |

| Brick & Bolt                                                                                                            | Project     | CRN<br>299985                     | Drg. No.<br>A104 |
|-------------------------------------------------------------------------------------------------------------------------|-------------|-----------------------------------|------------------|
| Clayworks, 16/2 ,m 2nd Floor,<br>Sobha Alexander Plaza,<br>Commissariat Rd, Ashok Nagar,<br>Bengaluru, Karnataka 560025 | Mr.MohanRaj | Drawing Title<br>THIRD FLOOR PLAN |                  |