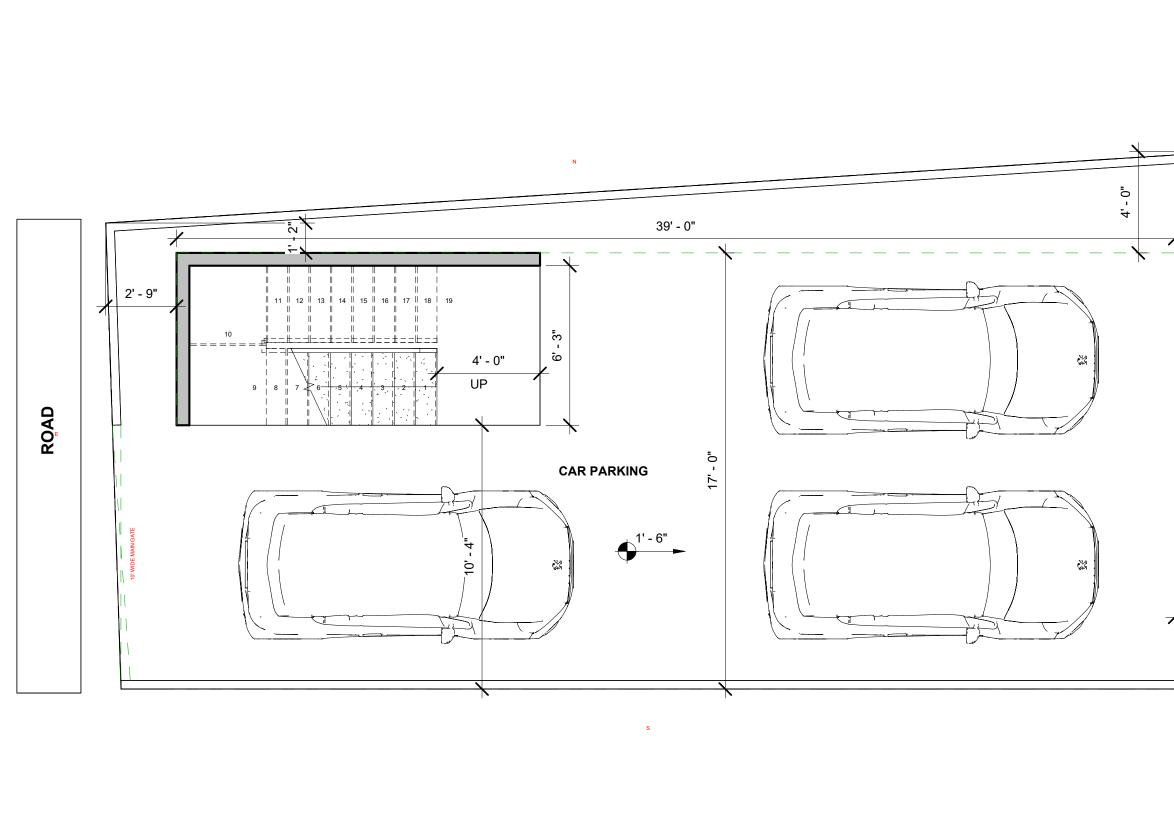

|            |                  | 1                                                                                                                                                                                                                                                                                                                                                                                                                        |                                                                                                                                                                                                                                                                                                                                                                                                                                                                                                         |
|------------|------------------|--------------------------------------------------------------------------------------------------------------------------------------------------------------------------------------------------------------------------------------------------------------------------------------------------------------------------------------------------------------------------------------------------------------------------|---------------------------------------------------------------------------------------------------------------------------------------------------------------------------------------------------------------------------------------------------------------------------------------------------------------------------------------------------------------------------------------------------------------------------------------------------------------------------------------------------------|
|            |                  | <ul> <li>change ac<br/>structural of</li> <li>The layout<br/>beams ma<br/>according<br/>design.</li> <li>Number of<br/>according<br/>parking he</li> <li>Thickness<br/>proposed.<br/>change ba<br/>structural of<br/>column/be</li> <li>The Contractor ar<br/>responsibility wha<br/>provided by it/the<br/>Works, does not of<br/>including the by-<br/>such project is sits<br/>shall be the responsibility</li> </ul> | of columns and<br>y change<br>to the structural<br>steps may change<br>to the plinth and<br>ight desired.<br>of walls is only<br>It may have to<br>sed on the<br>design to avoid<br>am projections.<br>d the Consultant shall bear no<br>tsoever where any drawings<br>m in relation to the project / Said<br>comply with any applicable laws<br>laws of the building/society where<br>aled. Further, it is clarified that it<br>insibility of the Owner to ensure<br>lance of the drawings provided by |
|            |                  | REV.<br>CONCEPT - F                                                                                                                                                                                                                                                                                                                                                                                                      | 20                                                                                                                                                                                                                                                                                                                                                                                                                                                                                                      |
|            | E                | AREA STATE                                                                                                                                                                                                                                                                                                                                                                                                               | MENT                                                                                                                                                                                                                                                                                                                                                                                                                                                                                                    |
| - <u>-</u> |                  | Area S                                                                                                                                                                                                                                                                                                                                                                                                                   | chedule                                                                                                                                                                                                                                                                                                                                                                                                                                                                                                 |
| 17' - (    |                  | Name                                                                                                                                                                                                                                                                                                                                                                                                                     | Area                                                                                                                                                                                                                                                                                                                                                                                                                                                                                                    |
|            |                  | GROUND F<br>LEVEL<br>CAR                                                                                                                                                                                                                                                                                                                                                                                                 | LOOR<br>688 SF                                                                                                                                                                                                                                                                                                                                                                                                                                                                                          |
|            |                  | PARKING                                                                                                                                                                                                                                                                                                                                                                                                                  |                                                                                                                                                                                                                                                                                                                                                                                                                                                                                                         |
| 2' - 1     | 0"               | BUILT UP<br>AREA                                                                                                                                                                                                                                                                                                                                                                                                         | 95 SF                                                                                                                                                                                                                                                                                                                                                                                                                                                                                                   |
|            |                  | LEGENDS                                                                                                                                                                                                                                                                                                                                                                                                                  |                                                                                                                                                                                                                                                                                                                                                                                                                                                                                                         |
|            |                  | Note :<br>External wall<br>Internal wall -<br>FFL to FFL h<br>Headroom he                                                                                                                                                                                                                                                                                                                                                | - 4"<br>eight is 10'                                                                                                                                                                                                                                                                                                                                                                                                                                                                                    |
|            |                  |                                                                                                                                                                                                                                                                                                                                                                                                                          |                                                                                                                                                                                                                                                                                                                                                                                                                                                                                                         |
|            |                  | ARCHITECT<br>AR.pragade                                                                                                                                                                                                                                                                                                                                                                                                  | eswari R                                                                                                                                                                                                                                                                                                                                                                                                                                                                                                |
|            | Date<br>14.02.24 | NOF                                                                                                                                                                                                                                                                                                                                                                                                                      | RTH                                                                                                                                                                                                                                                                                                                                                                                                                                                                                                     |
|            | Scale<br>1 : 45  |                                                                                                                                                                                                                                                                                                                                                                                                                          |                                                                                                                                                                                                                                                                                                                                                                                                                                                                                                         |
|            | 1                | 1                                                                                                                                                                                                                                                                                                                                                                                                                        |                                                                                                                                                                                                                                                                                                                                                                                                                                                                                                         |